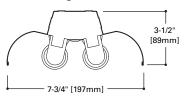

#### 9232 Worklight

### ORDERING INFORMATION (2)

| Catalog<br>Number             | Description                                                                                                                                                 | Lamp                             | Shipping<br>Wt. |
|-------------------------------|-------------------------------------------------------------------------------------------------------------------------------------------------------------|----------------------------------|-----------------|
| SHOPLIGHT - 9240              | 2 Lamp, 48" Shoplight  • Magnetic Ballast, Start Temp – 50°F  • 6" Reflector  • 5 ft. Cord  • No Pull Chain  • (2) S-hook 12" Chains  • Pre-assembled       | (2) 40W T12 Lamps (not included) | 6.42 lbs.       |
| WORKLIGHT - 9232              | 2 Lamp, 48" Worklight  • Electronic Ballast, Start Temp – 0'F  • 7" Reflector  • 5 ft. Cord  • Pull Chain  • (2) S-hook 12" Chains  • Pre-assembled         | (2) 32W T8 Lamps (not included)  | 7.9 lbs.        |
| INDUSTRIAL WORKLIGHT - IC9232 | 2 Lamp, 48" Industrial Worklight  Electronic Ballast, Start Temp – 0'F  12" Reflector  8 ft. Cord  Pull Chain  (2) S-hook 18" Chains  Some assemby required | (2) 32W T8 Lamps (not included)  | 12 lbs.         |